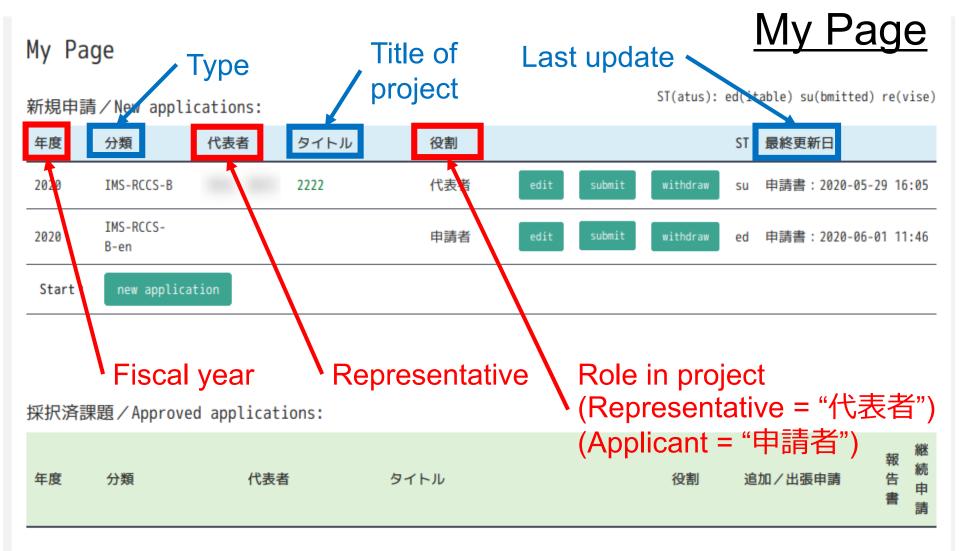

- My Page
- "Members" page
- Member selection window in "Members" page
- Confirmation upon "register new person"
- Consent Form

昨年度採択済課題/Completed applications last year:

| 年度 | 分類 | 代表者 | タイトル | 役割 | 報告書 | 継続申請 |
|----|----|-----|------|----|-----|------|
|----|----|-----|------|----|-----|------|